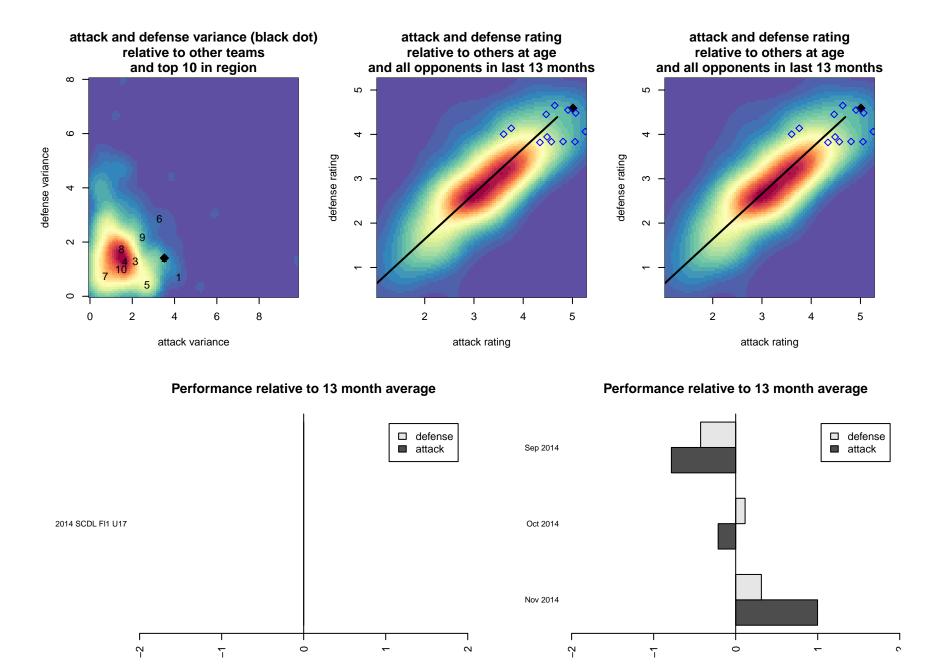

## **RSF Attack Academy B97**

, CAS B97 total strength=2185 attack=149.81 defense=98.5 fall league = SCDL FI1 U17 alt names used: RSF Attack B97 Academy RSF ATTACK B97 ACADEMY (CAS) Venues played: 2014 SCDL FI1 U17