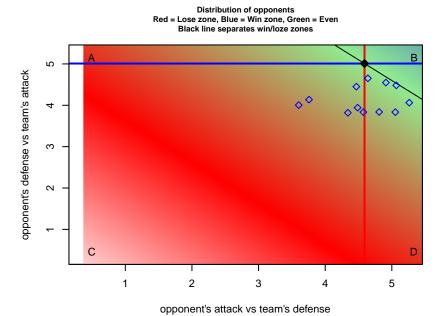

olot. A=Neither has attack advantage, B=Opponent has both attack and defense advantage, C=Opponent has both attack and defense disadvantage, D=Both have

| date       | home                         |   | away                        |   | venue             | pred.home | pred.away |
|------------|------------------------------|---|-----------------------------|---|-------------------|-----------|-----------|
| 2014–11–22 | RSF Attack Academy B97       | 2 | FC Los Angeles Black B97    | 0 | 2014 SCDL FI1 U17 | 1.74      | 0.98      |
| 2014–11–15 | LA Galaxy South Bay Gold B97 | 0 | RSF Attack Academy B97      | 2 | 2014 SCDL FI1 U17 | 0.44      | 2.31      |
| 2014-11-08 | RSF Attack Academy B97       | 8 | Pateadores CM B97           | 1 | 2014 SCDL FI1 U17 | 2.78      | 0.94      |
| 2014-11-02 | RSF Attack Academy B97       | 2 | Real So Cal White B97       | 1 | 2014 SCDL FI1 U17 | 3.18      | 0.89      |
| 2014-10-26 | RSF Attack Academy B97       | 2 | Pateadores Academy B97      | 1 | 2014 SCDL FI1 U17 | 2.55      | 0.40      |
| 2014-10-19 | Strikers FC North B97        | 0 | RSF Attack Academy B97      | 1 | 2014 SCDL FI1 U17 | 1.28      | 3.09      |
| 2014-10-12 | RSF Attack Academy B97       | 2 | CA Rush B97                 | 2 | 2014 SCDL FI1 U17 | 1.72      | 1.63      |
| 2014-10-04 | Beach FC Pena B97            | 1 | RSF Attack Academy B97      | 3 | 2014 SCDL FI1 U17 | 1.14      | 1.50      |
| 2014-09-21 | LA Galaxy Bakersfield B97    | 2 | RSF Attack Academy B97      | 2 | 2014 SCDL FI1 U17 | 1.06      | 3.02      |
| 2014-09-20 | Beach FC Black B97           | 0 | RSF Attack Academy B97      | 2 | 2014 SCDL FI1 U17 | 1.66      | 3.14      |
| 2014-09-13 | RSF Attack Academy B97       | 1 | Santa Clarita Valley SC B97 | 1 | 2014 SCDL FI1 U17 | 1.60      | 1.46      |
| 2014-09-06 | FC Golden State Platinum B97 | 5 | RSF Attack Academy B97      | 2 | 2014 SCDL FI1 U17 | 2.11      | 2.38      |