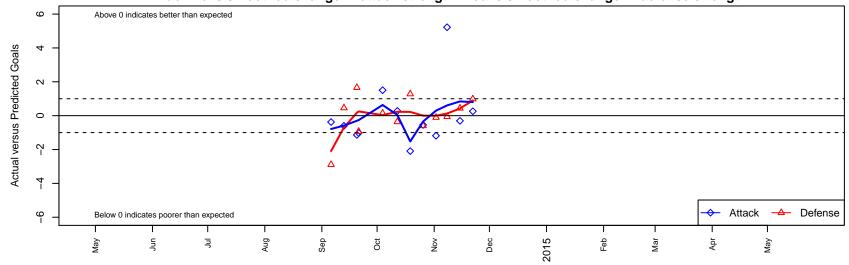

RSF Attack Academy B97

Dots are actual minus expected GF (blue circles) and GA (red triangles).

Blue line is smoothed change in attack strength. Red is smoothed change in defense strength.

average number of goals per game relative to expected average number of goals per game relative to expected